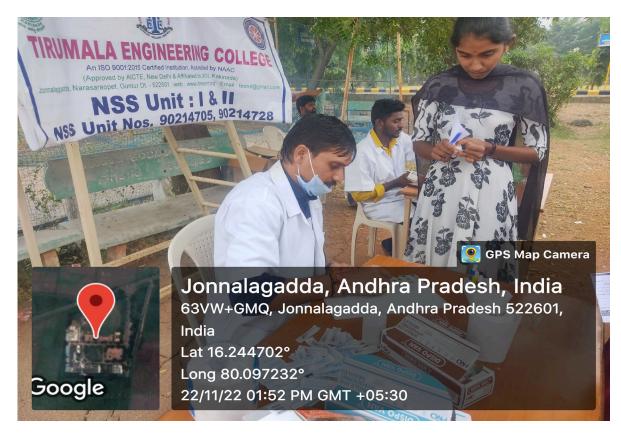

First year students of TEC participating in Blood Grouping Camp

First year students of TEC participating in Blood Grouping Camp

First year students of TEC participating in Blood Grouping Camp

NSS PO of TEC organizing the Blood Grouping Camp

Principal Dr.Y.V.Narayana garu visited the Blood Grouping the camp

First year students of TEC participating in Blood Grouping Camp

First year students of TEC participating in Blood Grouping Camp

First year students of TEC participating in Blood Grouping Camp