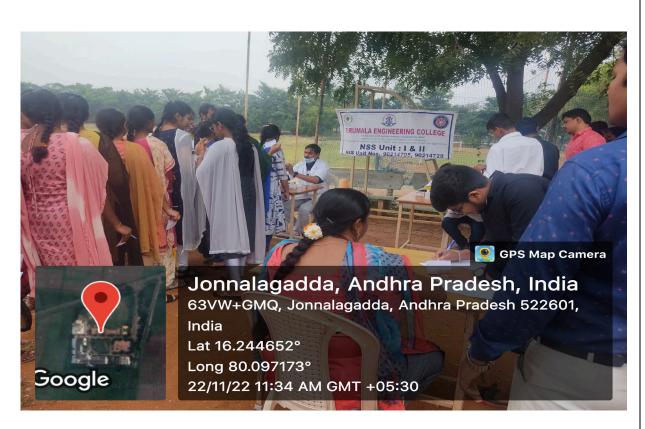

First year students of TEC participating in Blood Grouping Camp

First year students of TEC participating in Blood Grouping Camp

First year students of TEC participating in Blood Grouping Camp

NSS PO of TEC organizing the Blood Grouping Camp