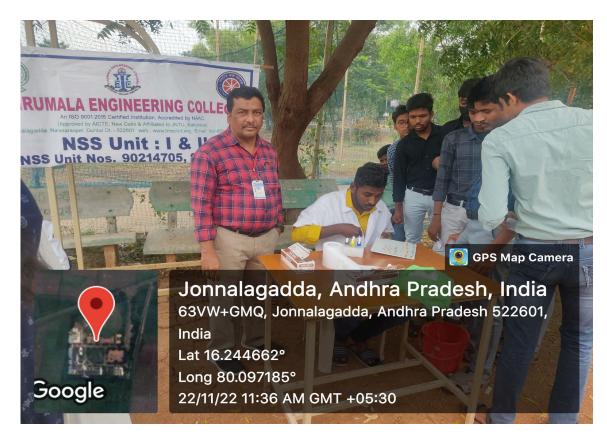

Principal Dr.Y.V.Narayana garu visited the Blood Grouping the camp

First year students of TEC participating in Blood Grouping Camp

First year students of TEC participating in Blood Grouping Camp

First year students of TEC participating in Blood Grouping Camp