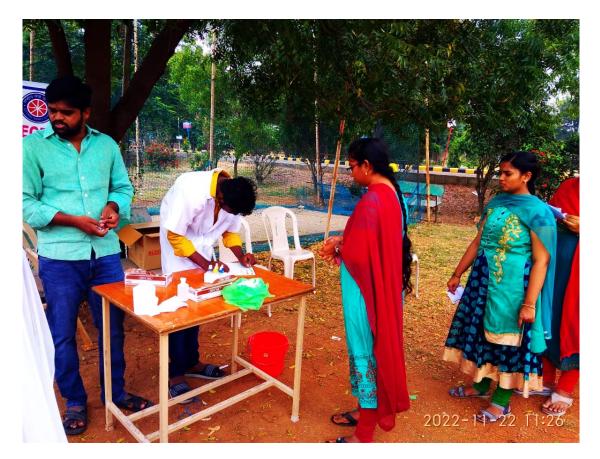

First year students of TEC participating in Blood Grouping Camp

First year students of TEC participating in Blood Grouping Camp

First year students of TEC participating in Blood Grouping Camp

NSS PO of TEC organizing the Blood Grouping Camp

Principal Dr.Y.V.Narayana garu visited the Blood Grouping the camp

First year students of TEC participating in Blood Grouping Camp

First year students of TEC participating in Blood Grouping Camp

First year students of TEC participating in Blood Grouping Camp