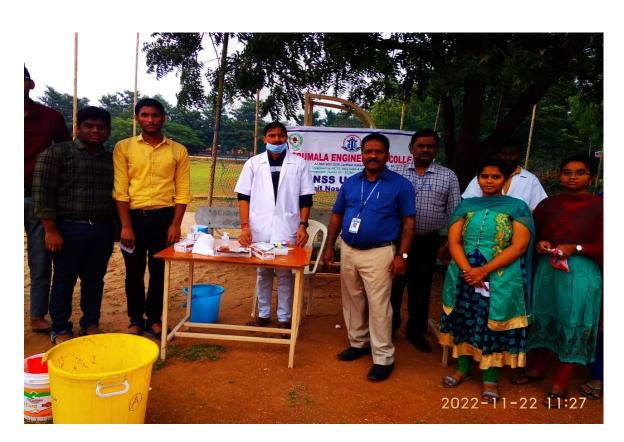

First year students of TEC participating in Blood Grouping Camp

First year students of TEC participating in Blood Grouping Camp

First year students of TEC participating in Blood Grouping Camp

NSS PO of TEC organizing the Blood Grouping Camp